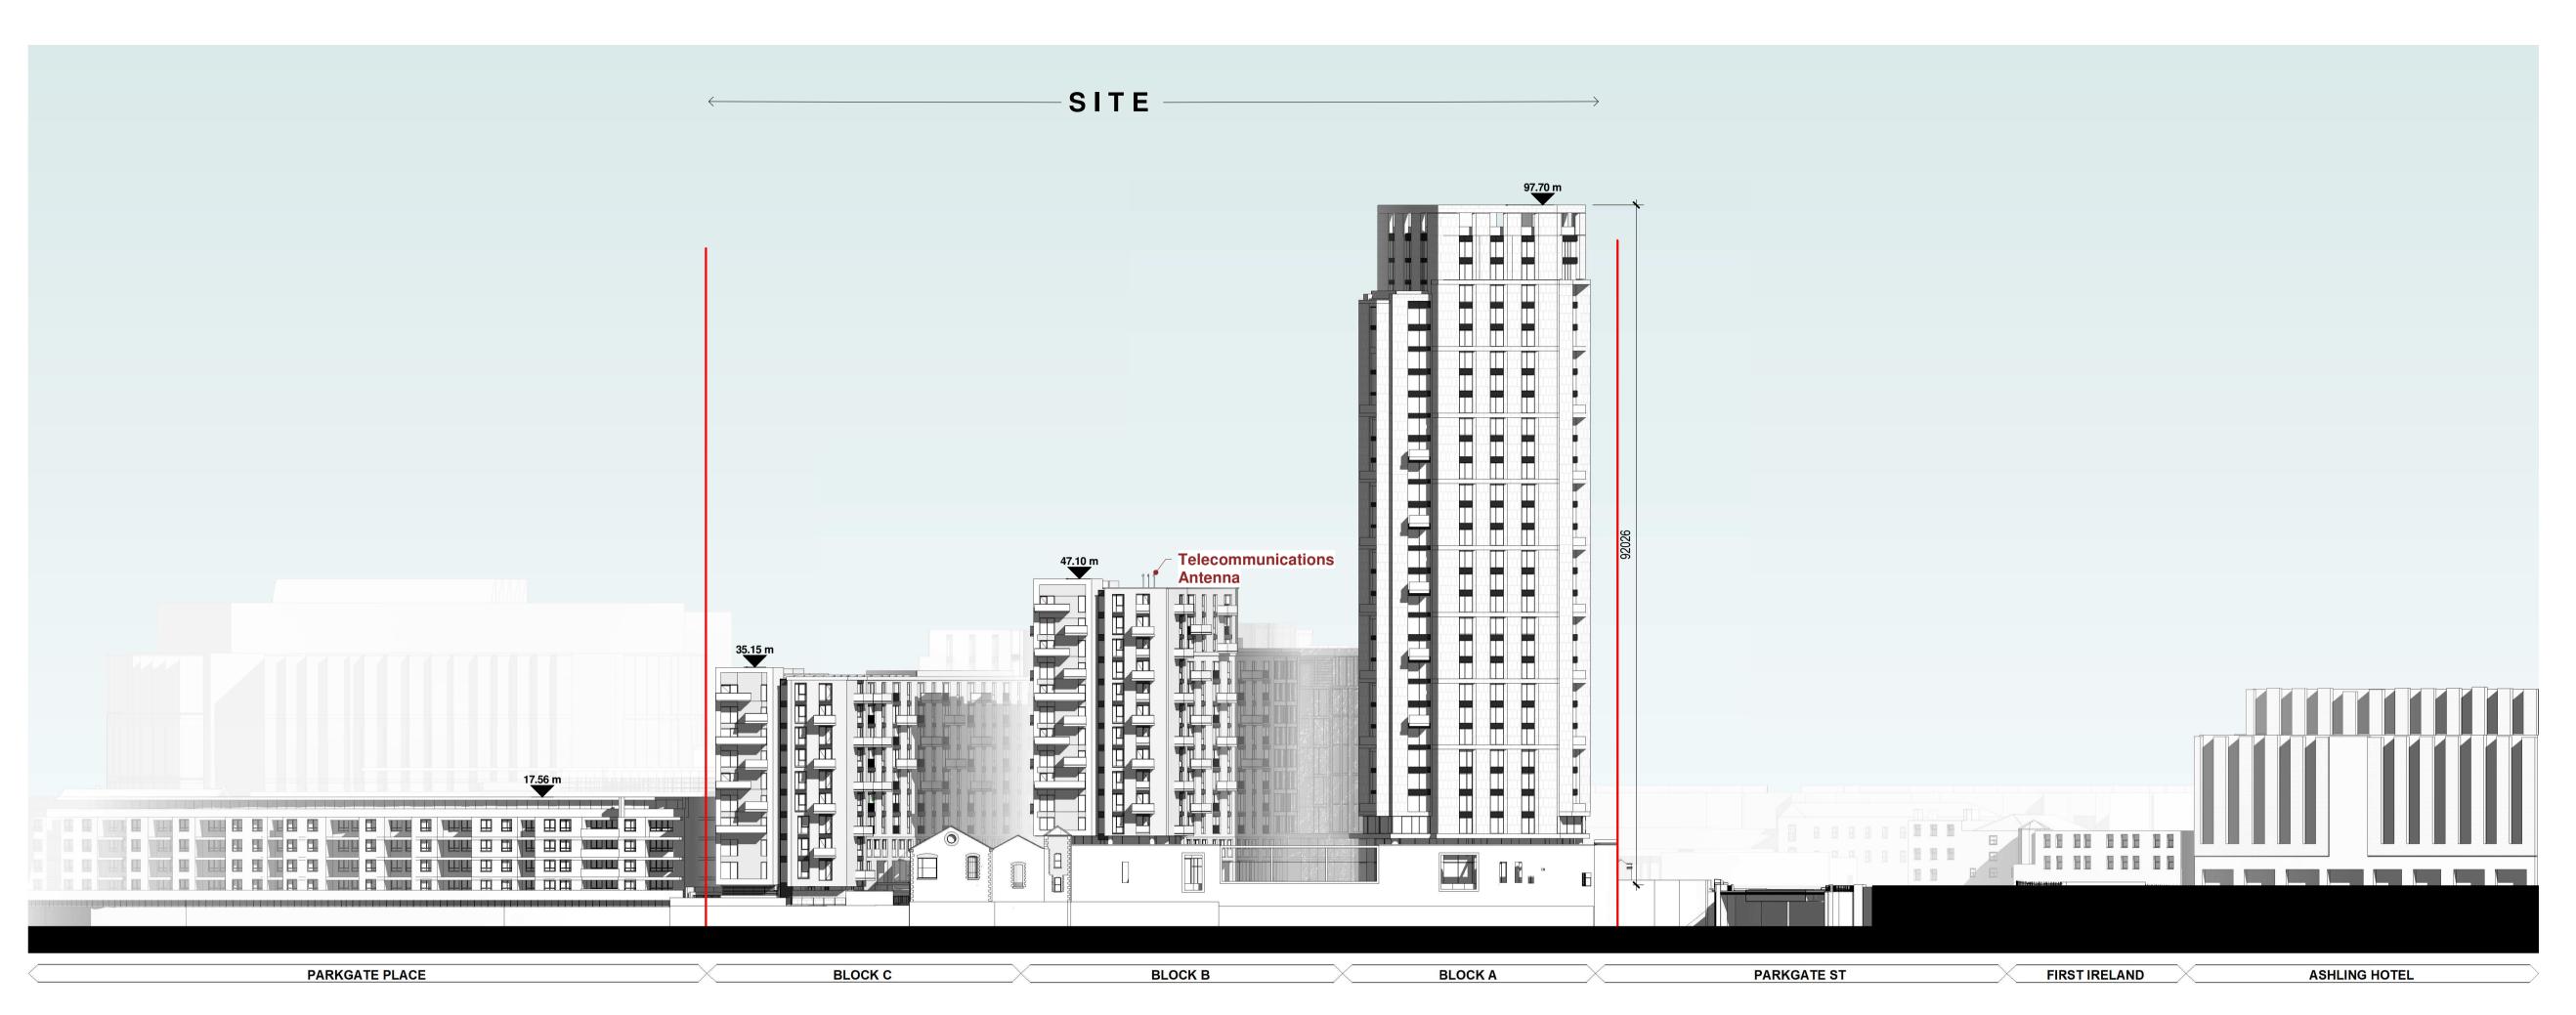

South Elevation - Contiguous Elevation

1:500

SITE

Parkgate St Elevation - Contiguous Elevation

1:500

DO NOT SCALE FROM THIS DRAWING. USE FIGURED DIMENSIONS IN ALL CASES. VERIFY DIMENSIONS ON SITE AND REPORT ANY DISCREPANCIES TO THE ARCHITECTS IMMEDIATELY. THIS DRAWING TO BE READ IN CONJUNCTION WITH THE ARCHITECTS SPECIFICATION. © THIS DRAWING IS COPYRIGHT AND MAY ONLY BE REPRODUCED WITH THE ARCHITECTS PERMISSION.