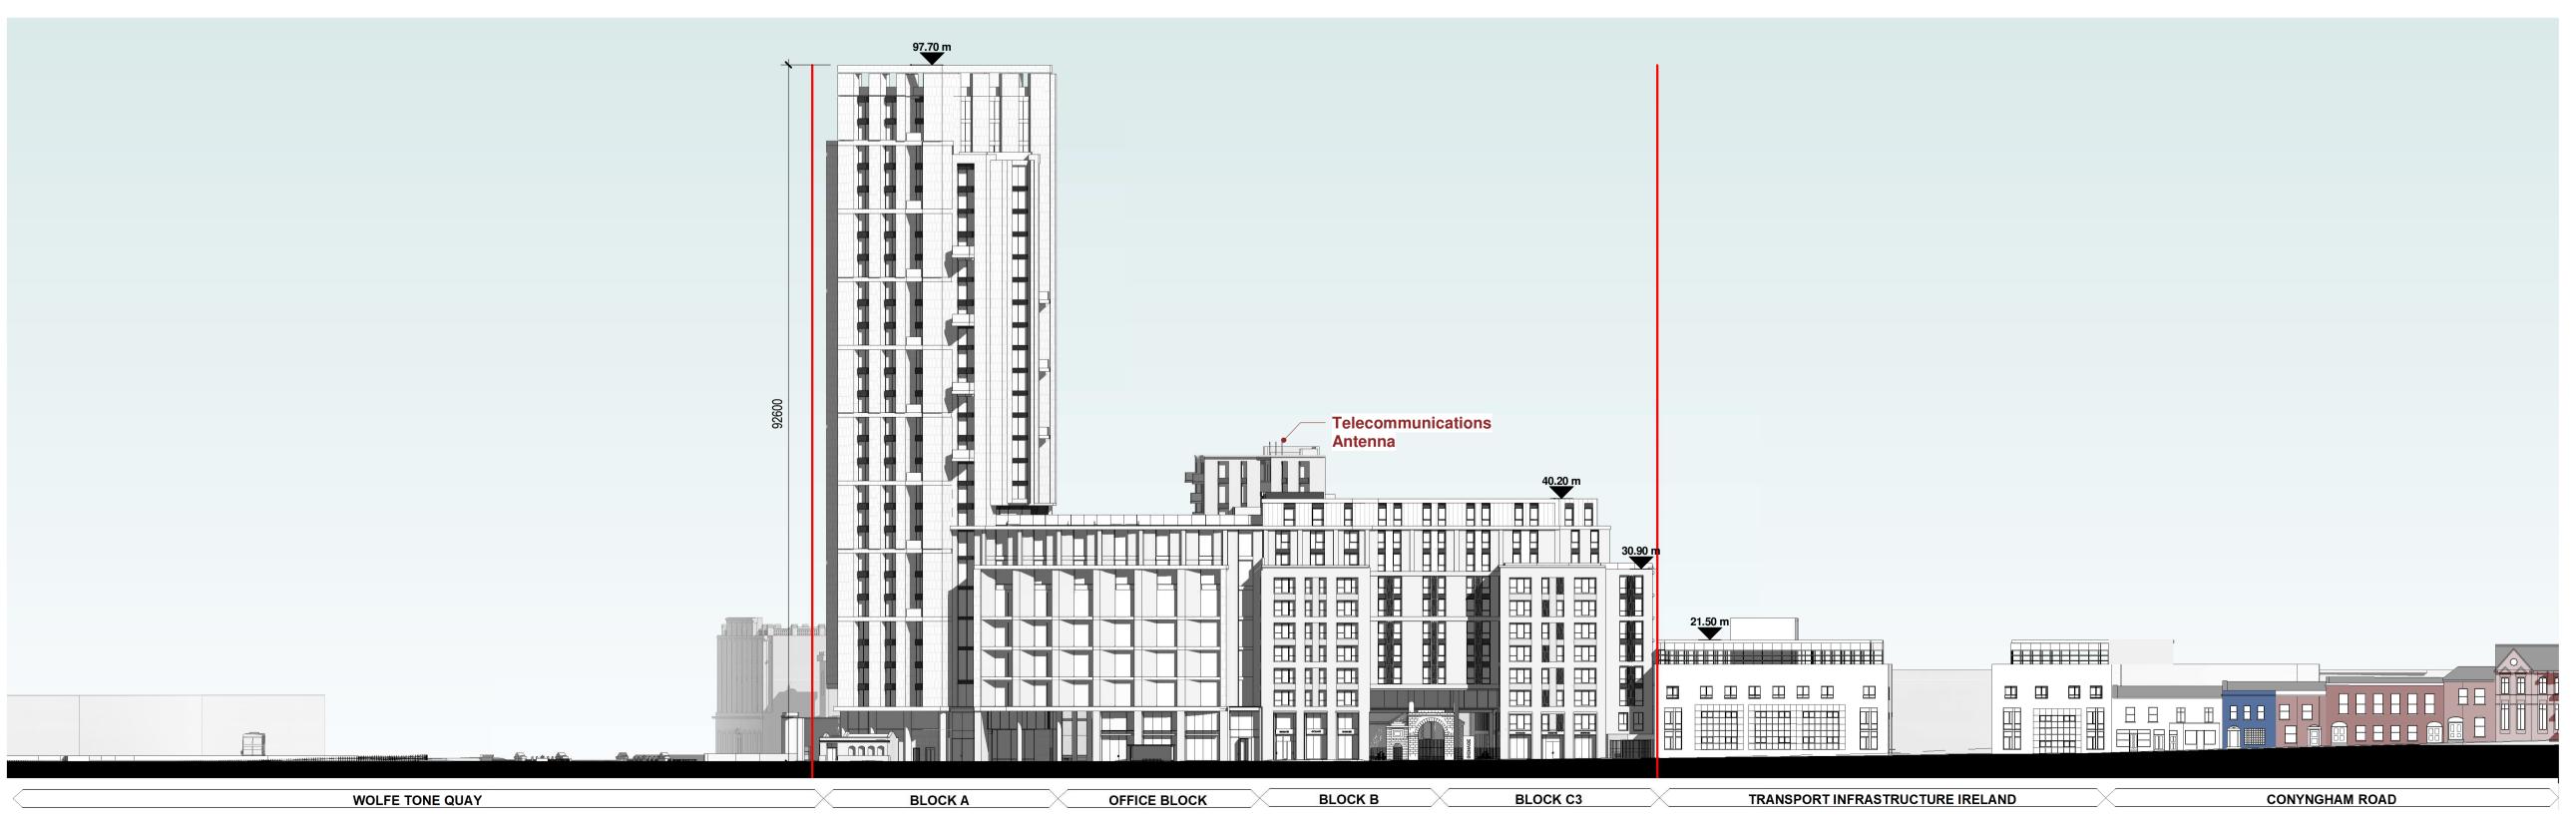

South Elevation - Contiguous Elevation

1:500

SITE

Parkgate St Elevation - Contiguous Elevation

1:500

DO NOT SCALE FROM THIS DRAWING. USE FIGURED DIMENSIONS IN ALL CASES. VERIFY DIMENSIONS ON SITE AND REPORT ANY DISCREPANCIES TO THE ARCHITECTS IMMEDIATELY. THIS DRAWING TO BE READ IN CONJUNCTION WITH THE ARCHITECTS SPECIFICATION. © THIS DRAWING IS COPYRIGHT AND MAY ONLY BE REPRODUCED WITH THE ARCHITECTS PERMISSION.